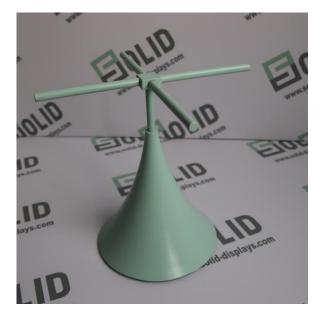

Description: adjustable shoe display stand

Dimension: 150\*150\*(250-450)mm

SKU: CNSD45AD15

Color: Macaroon or custom

Function: For shoes display stand on counter top in store

Description: adjustable shoe display stand

Dimension: 150\*150\*(350-700)mm

SKU: CNSD79AD20

Color: Macaroon or custom

Function: For bag display stand on counter top in store

Description: Cross accessory display stand

Dimension: 150\*150\*200mm

SKU: SDCNADSC15