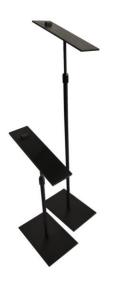

Dimension: 100\*150\*(250-800)mm

SKU: SDSS25/45/80AD

Color: Matt black titanium plated

Function: For shoe display stand on counter top in store

Description: Single adjustable bag display stand

Dimension: 100\*150\*(250-800)mm

SKU: SDBS25/45/80AD

Color: Matt black titanium plated

Function: For bag display stand on counter top in store

Description: Doubles adjustable bag display stand

Dimension: 300\*150\*(250-800)mm

SKU: SDDBS25/45/80AD