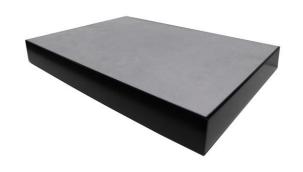

Description: Bracelet display stand

Dimension: 120\*200\*200mm

SKU: SDBR1

Color: Matt black titanium plated

Function: For hat display stand on counter top in store

Description: Flat display tray

Dimension: 250\*350\*40mm

SKU: SDFDT25354

Color: Matt black titanium plated, fabric cover

Function: For Jewelry display on counter top in store

Description: Flat display tray

Dimension: 250\*350\*40mm

SKU: SDFDT25254

Color: Matt black titanium plated, fabric cover