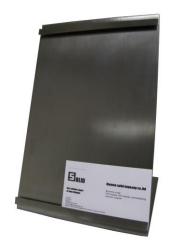

Function: For Jewelry display on counter top in store

Description: Metal signage display stand for A5 visual

Dimension: A5 visual

SKU: SDPOSA5

Color: Brushed SS

Function: For signage display on counter top in store