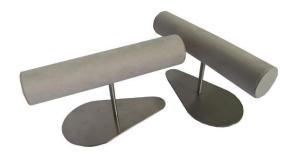

Description: Bracelet display stand

Dimension: 120\*200\*200mm

SKU: SDBR1

Color: Matt black titanium plated

Function: For hat display stand on counter top in store

Description: Flat display tray

Dimension: 250\*350\*40mm