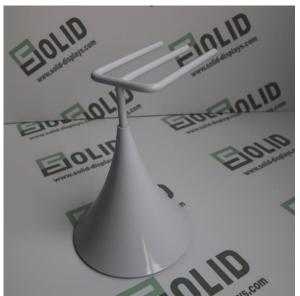

Description: adjustable shoe display stand

Dimension: 150\*150\*(250-450)mm

SKU: CNSD45AD15

Color: Macaroon or custom

Function: For shoes display stand on counter top in store

Description: adjustable shoe display stand