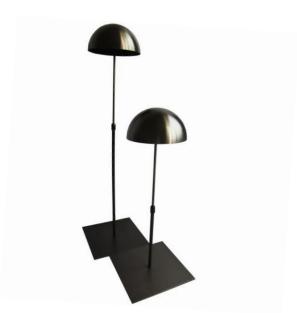

Color: Matt black titanium plated

Function: For bag display stand on counter top in store

Description: Hat display stand

Dimension: 200\*200\*(250-800)mm

SKU: SDHS25/45/80AD

Color: Matt black titanium plated