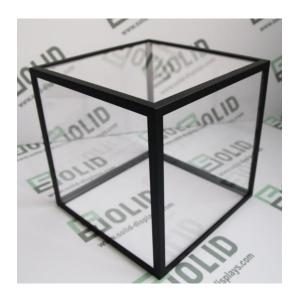

SKU: LOGO

Color: brushed gold, mirror, black etc

Function: For logo display on counter top in store

Description: Frame and cubes

Dimension: custom size

SKU: SDCAGE

Color: black or metal

Function: Frame and cage display on counter top in store