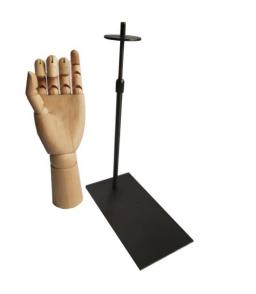

Function: For hat display stand on counter top in store

Description: Hand adjustable display stand

Dimension: 100\*200\*(250-800)mm

SKU: SDHAND25/45/80AD

Color: Matt black titanium plated

Function: For bag display stand on counter top in store