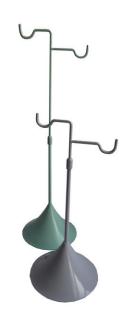

Dimension: 100\*150\*(250-800)mm

SKU: SDSS25/45/80AD

Color: Matt black titanium plated

Function: For shoe display stand on counter top in store

Description: Single adjustable bag display stand

Dimension: 100\*150\*(250-800)mm

SKU: SDBS25/45/80AD

Color: Matt black titanium plated

Function: For bag display stand on counter top in store

Description: Doubles adjustable bag display stand

Dimension: 300\*150\*(250-800)mm

SKU: SDDBS25/45/80AD

Color: Matt black titanium plated

Function: For bag display stand on counter top in store

Description: Hat display stand

Dimension: 200\*200\*(250-800)mm

SKU: SDHS25/45/80AD

Color: Matt black titanium plated

Function: For hat display stand on counter top in store

Description: Hand adjustable display stand

Dimension: 100\*200\*(250-800)mm

SKU: SDHAND25/45/80AD

Color: Matt black titanium plated

Function: For bag display stand on counter top in store