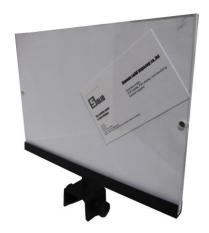

Description: Metal rack sign holder for A6 visual

Dimension: A6 visual

SKU: SDARPOSA6

Color: Brushed gold with clear acrylic

Function: For sign display on counter top in store

Description: Logo block

Dimension: custom size