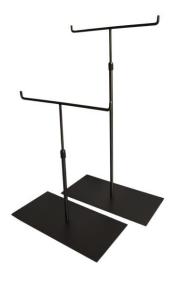

SKU: SDBS25/45/80AD

Color: Matt black titanium plated

Function: For bag display stand on counter top in store

Description: Doubles adjustable bag display stand

Dimension: 300\*150\*(250-800)mm

SKU: SDDBS25/45/80AD

Color: Matt black titanium plated

Function: For bag display stand on counter top in store

Description: Hat display stand

Dimension: 200\*200\*(250-800)mm

SKU: SDHS25/45/80AD

Color: Matt black titanium plated