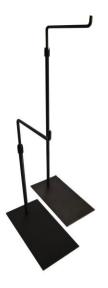

SKU: SDBS25/45/80AD

Color: Matt black titanium plated

Function: For bag display stand on counter top in store

Description: Doubles adjustable bag display stand

Dimension: 300\*150\*(250-800)mm

SKU: SDDBS25/45/80AD

Color: Matt black titanium plated

Function: For bag display stand on counter top in store

Description: Hat display stand

Dimension: 200\*200\*(250-800)mm

SKU: SDHS25/45/80AD

Color: Matt black titanium plated