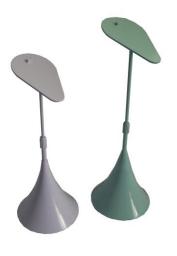

Description: adjustable shoe display stand

Dimension: 150\*150\*(250-450)mm

SKU: CNSD45AD15

Color: Macaroon or custom

Function: For shoes display stand on counter top in store

Description: adjustable shoe display stand

Dimension: 150\*150\*(350-700)mm

SKU: CNSD79AD20

Color: Macaroon or custom

Function: For bag display stand on counter top in store

Description: Cross accessory display stand

Dimension: 150\*150\*200mm

SKU: SDCNADSC15